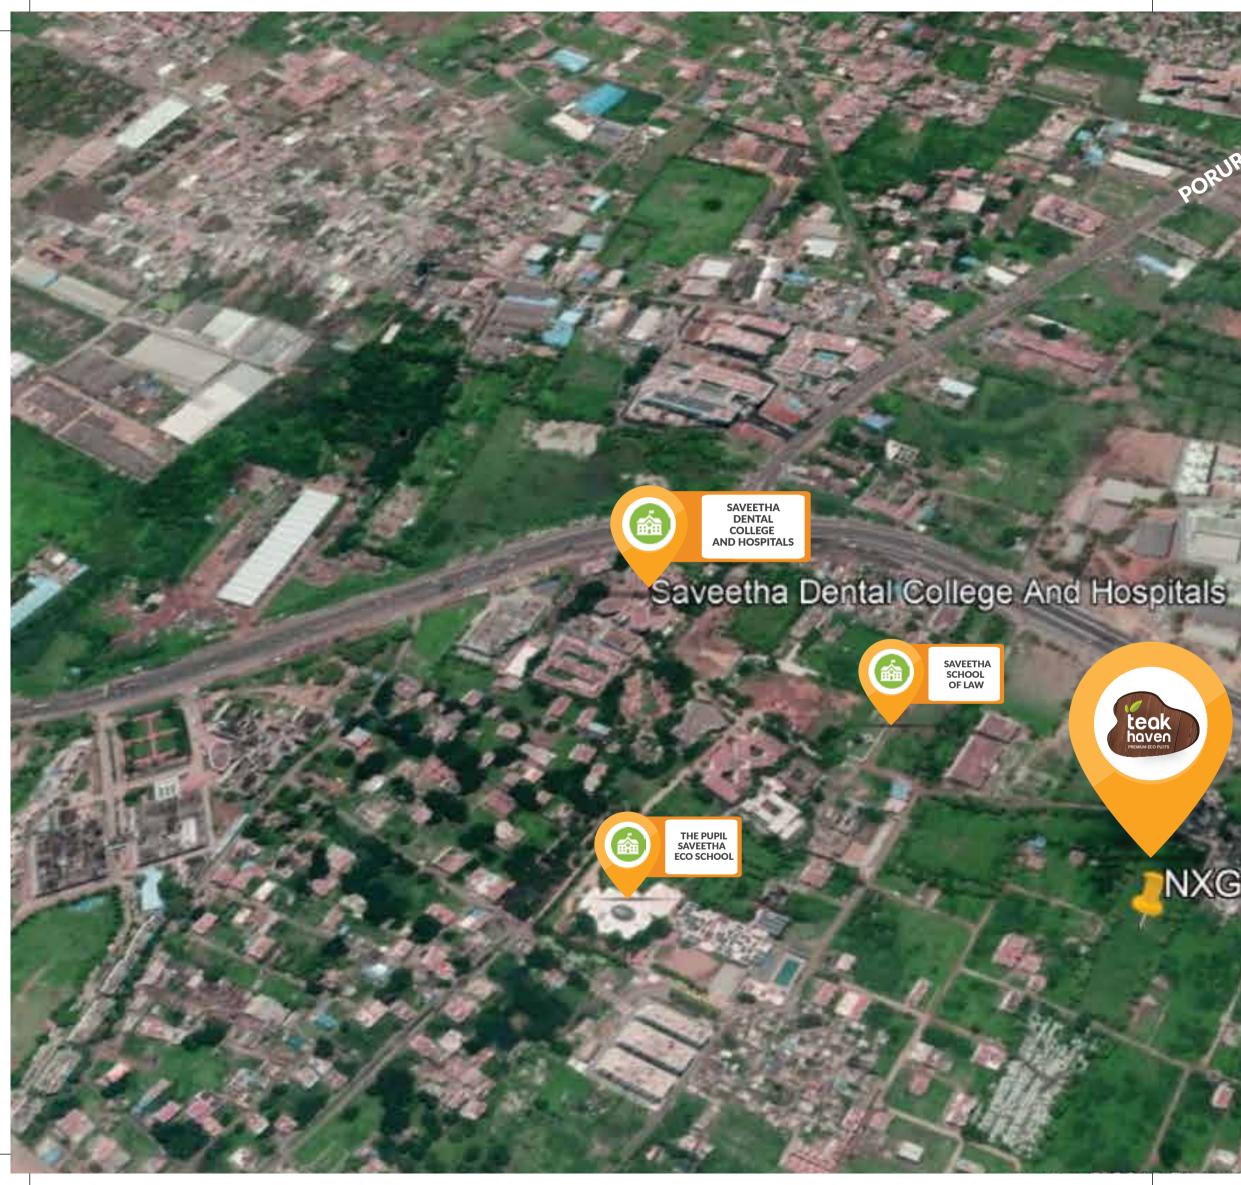

## INVEST IN A READY TO LIVE SPACE, WITH THE CITY BUILT AROUND IT

The premium home spaces at NXG Teak Haven are unlike any other. Carefully laid out among large Teak trees, these ready to build spaces are located just off the hot and happening Poonamallee High Road. Surrounded by Saveetha group of institutions on two sides and loads of apartments, more institutions, parks, shopping, temples and much more, all within a 2 km radius! What can be more liveable than that?

#### **Educational Institutions**

- Vedanta Academy
- The Pupil Saveetha Eco School
- Maharishi School of Excellence
- The Schram Academy
- ACS Medical college & hospital
- Sri Ramachandra medical college & hospital