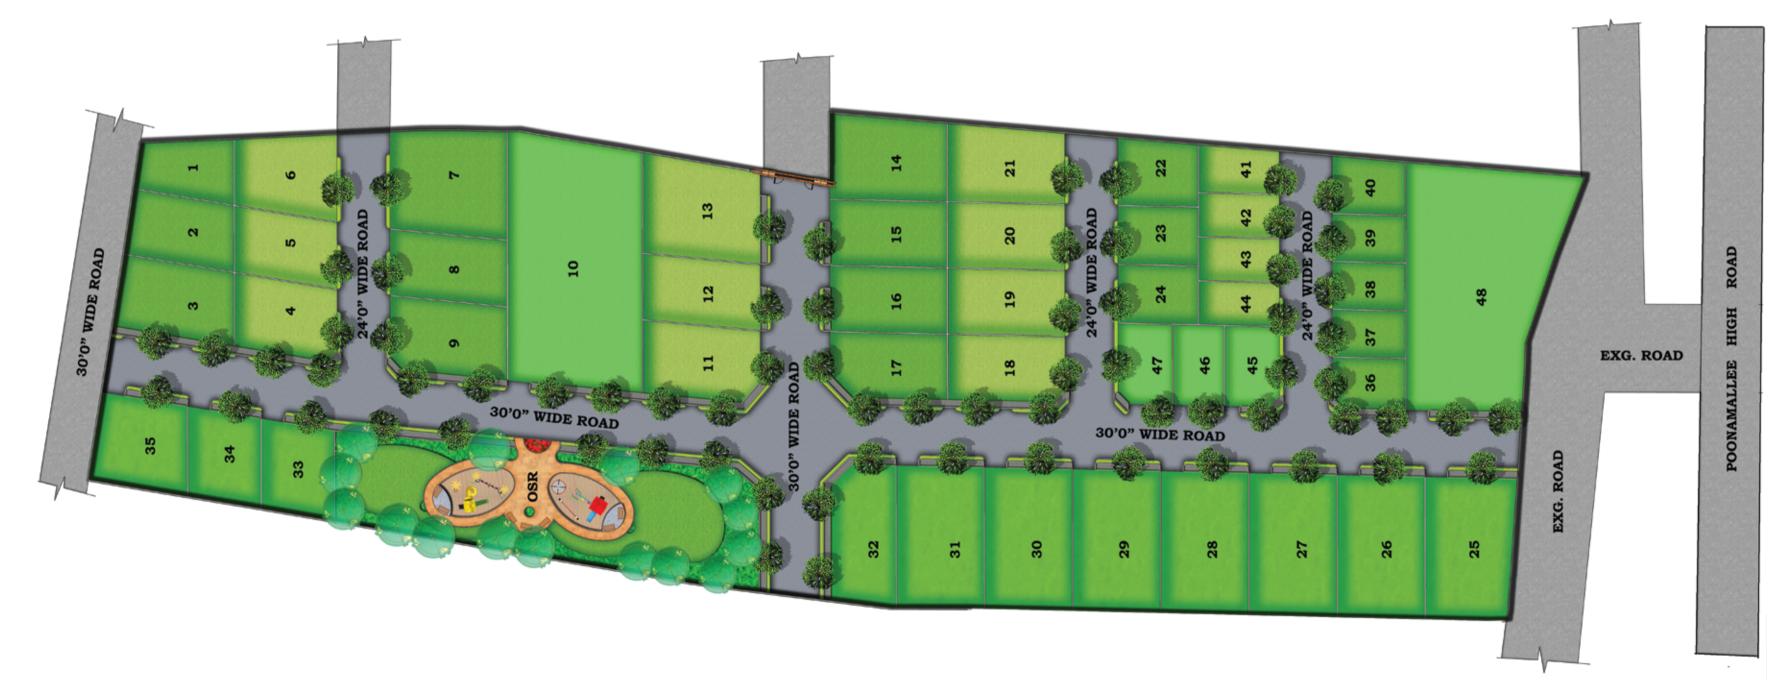

# READY TO BUILD. READY TO LIVE.

- Home Plan
- Approval Stamp
- Water Connection
- Electricity
- Roads
- Security

| S.NO | AREA IN SQ.FT | S.NO | AREA IN SQ.FT |
|------|---------------|------|---------------|
| 1    | 1085.00       | 25   | 2461.00       |
| 2    | 1407.00       | 26   | 2498.00       |
| 3    | 1720.00       | 27   | 2494.00       |
| 4    | 1515.00       | 28   | 2481.00       |
| 5    | 1375.00       | 29   | 2457.00       |
| 6    | 1577.00       | 30   | 2462.00       |
| 7    | 2430.00       | 31   | 2486.00       |
| 8    | 1557.00       | 32   | 1793.00       |
| 9    | 1718.00       | 33   | 1321.00       |
| 10   | 6625.00       | 34   | 1316.00       |
| 11   | 1687.00       | 35   | 1653.00       |
| 12   | 1557.00       | 36   | 742.00        |
| 13   | 2253.00       | 37   | 700.00        |
| 14   | 1918.00       | 38   | 700.00        |
| 15   | 1550.00       | 39   | 700.00        |
| 16   | 1550.00       | 40   | 807.00        |
| 17   | 1502.00       | 41   | 726.00        |
| 18   | 1538.00       | 42   | 710.00        |
| 19   | 1550.00       | 43   | 710.00        |
| 20   | 1550.00       | 44   | 710.00        |
| 21   | 1743.00       | 45   | 876.00        |
| 22   | 1043.00       | 46   | 829.00        |
| 23   | 947.00        | 47   | 876.00        |
| 24   | 947.00        | 48   | 6760.00       |